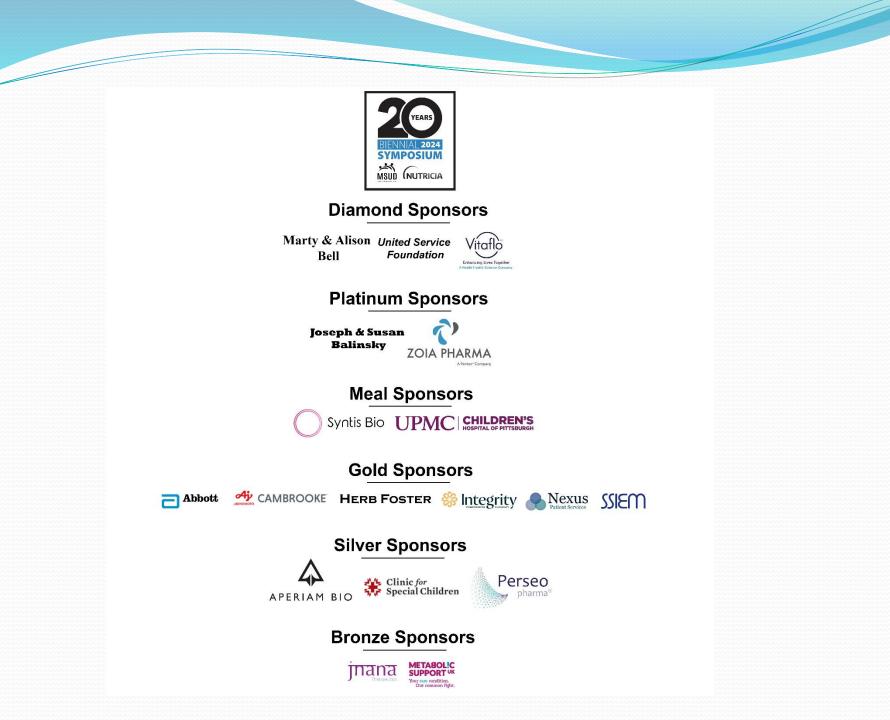

(every two years)

# Leadership

- Executive Director: Denise Kolivoski
- President: Sandy Bulcher
- Vice President: Ed Fischler
- Treasurer: Dave Bulcher
- Secretary: Karen Dolins
- Board Member: Jordann Coleman
- Board Member: Herb Foster
- Board Member: Ivan Martin

# 2024 MSUD Symposium

- 194 in attendance
- Families/professional from
  21 US states and 6 other countries
- 42 with MSUD from six months old to 55 years.
- 9 of 42 have had a liver transplant
- 12 families attending for the first time

## **2024 COMMITTEE MEMBERS**

- Sandy Bulcher USF Travel Coordinator
- Denise Kolivoski USF Travel Coordinator
- Karen Dolins, Sarah Keyrouz, Taryn Kessel agenda
- Ed Fischler recording
- Michelle Flanagan low protein menu
- Zulma Santos registration
- Deb Fall & Whitney Trump- childcare



## Welcome to the Symposium

Anguiano/Ortiz family - California **Bruck family - Tennessee Clerc family - France Coleman family - California Dila family - United Kingdom Ellis family - Wisconsin Goff family - Georgia** Marcus/Bell family - New York Martin family - Missouri **Pfaffel/Franklin family - Virginia** Quijada/Cano family – California Mayberry/Fennell family – Washington, DC

# Welcome to the 2024 MSUD Symposium